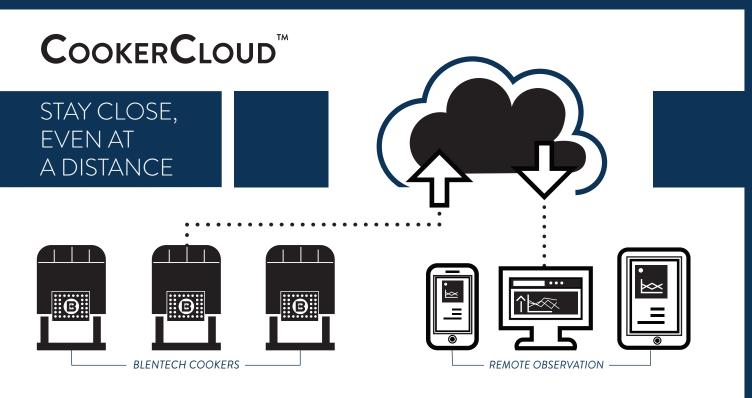

THE BLENTECH COOKERCLOUD™ IS A COST EFFECTIVE CLOUD BASED HISTORIAN THAT REMOTELY MONITORS AND COLLECTS SECURE DATA FROM FOOD AND BEVERAGE OPERATIONS.

## WHILE THE TECHNOLOGY DEVELOPED TO MONITOR INDUSTRIAL PROCESSES HAS BEEN WIDELY AVAILBLE FOR YEARS, IT HAS BEEN RESERVED FOR ONLY THE HIGHEST END CUSTOMERS, UNTIL NOW.

Technology has been developed to monitor industrial cooking processes for years; however, it has been reserved for only the highest end customers – until now. The Blentech CookerCloud<sup>™</sup> is a system to remotely collect data from our customer's operations to aid them with reducing downtime, improving production efficiency and remote record keeping. Blentech knows the cost to your company when production equipment is unavailable. Or the huge advantage of being able to squeeze in 15% more production out of your equipment via the efficient use of its capabilities. The CookerCloud<sup>™</sup> leverages the latest secure IIoT ("Industrial Internet of Things") to help you with all of these issues providing you with customizable reports through our secure dashboard or sent directly to your laptop or mobile device. Imagine as a Leader you are finally able to get away on a much needed vacation with your family. The CookerCloud<sup>™</sup> allows you to stay close, even at a distance. It's simple to use and cost effective. The data is fully managed and easy to export using our confidential data protection practices. It integrates with any PLC/HMI and your data is backed up even if a connection is lost.