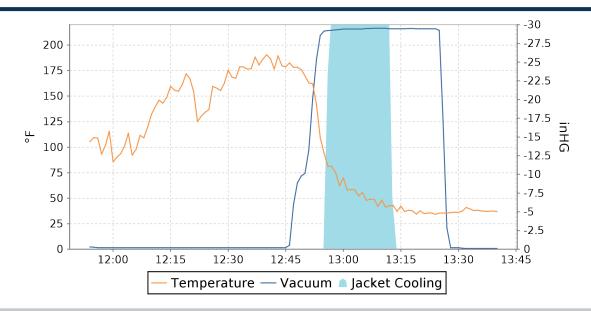

- " The CookerCloud<sup>™</sup> technology not only helps our customers in their production facilities but also during testing. At the BIC, we use the CookerCloud<sup>™</sup> to monitor the performance of the machines during a customer test. It helps us provide reliable scale up with secure data that provides meaningful information."
  - Jack Sloane, Manager of Blentech Innovation Center ("BIC")"